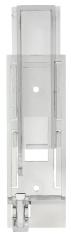

## Switch Lockout E250

Seite 1 von 1

Universal switch lockout

The switch lockout can be used to block most standard wall switches.

Made from high-quality polycarbonate housing material, the wall switch lockout is made to be long-lasting and robust and can easily mounted on top of the control using existing plate screws. The wall switch lockout can easily be installed by removing the screws from the wall switch plate and use them to mount the device onto the plate.

## Technologies

- High-grade polycarbonate: durable, robust and non-conductive
- Easy to install using existing screws
- Clear material so that you can easily see if switch is in on or off position
- 2 separate parts, without any fragile hinges
- For 1 safety padlock